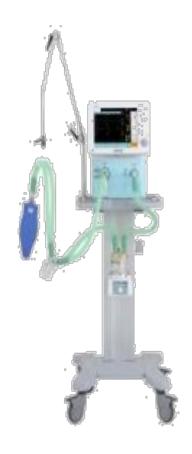

#### **VENTILATOR**

- High performance transport ventilator
- Approved for ambulances, hospitals, aircrafts and hospital ships
- 5 hours of battery operating time
- Noninvasive ventilation and high flow oxygen therapy
- Adult, pediatric and optional neonatal kit software

comprehensive ICU ventilator including BIVENT AND PRVC, compact, big capacity battery, no air compressor, intra hospital mobility