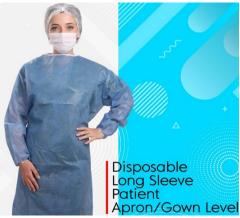

# DIGITAL THERMOMETERS (INDUSTRY)

-50...+1600°C

**GOGGLES** 

**SURGICAL GOWN** 

**3 PLY MASK** 

N95 MASK FFP2

**ANTI - EPIDEMIC OUTFIT** 

**FACE SHIELD** 