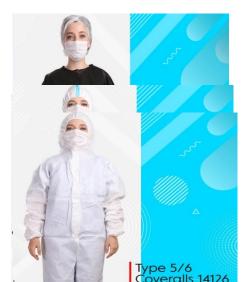

# DIGITAL THERMOMETERS (INDUSTRY)

-50...+1600°C

**GOGGLES** 

**SURGICAL GOWN** 

**3 PLY MASK** 

N95 MASK FFP2

**ANTI - EPIDEMIC OUTFIT** 

**FACE SHIELD** 