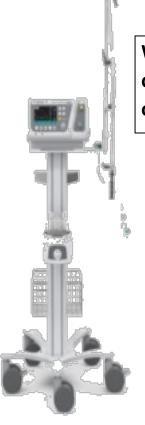

#### **VENTILATOR**

- High performance transport ventilator
- Approved for ambulances, hospitals, aircrafts and hospital ships
- 5 hours of battery operating time
- Noninvasive ventilation and high flow oxygen therapy
- Adult, pediatric and optional neonatal kit software

comprehensive ICU ventilator including BIVENT AND PRVC, compact, big capacity battery, no air compressor, intra hospital mobility