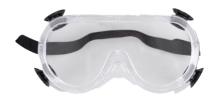

# DIGITAL THERMOMETERS (INDUSTRY)

-50...+1600°C

**GOGGLES** 

**SURGICAL GOWN** 

**3 PLY MASK** 

N95 MASK FFP2

**ANTI - EPIDEMIC OUTFIT** 

**FACE SHIELD** 