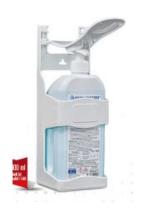

TFA 31.1058.02 Temperature and Humidity Meter Datalogger

LOG200E PDF- data logger with display for temperature internaly and external PT100 probe

100 ML HAND DISINFECTANT AND HAND SANITIZER JEL

Methanol Concentrated Alcohol %96-99 5 LT