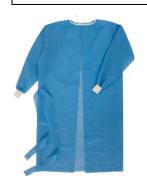

# DIGITAL THERMOMETERS (INDUSTRY)

-50...+1600°C

**GOGGLES** 

**SURGICAL GOWN** 

**3 PLY MASK** 

N95 MASK FFP2

**ANTI - EPIDEMIC OUTFIT** 

**FACE SHIELD** 