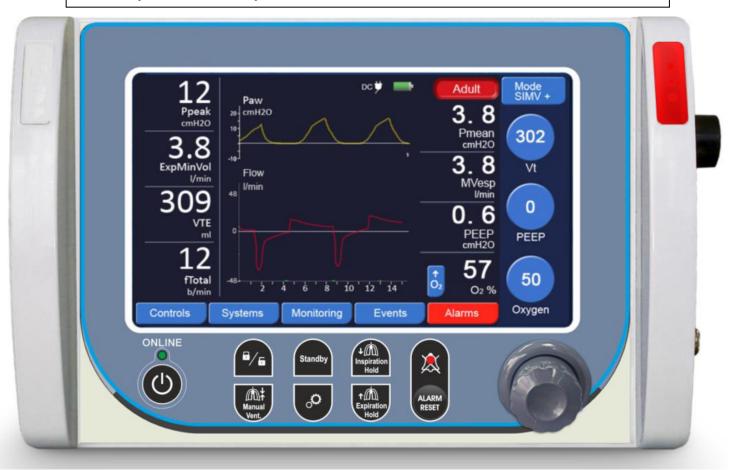

#### **VENTILATOR**

- High performance transport ventilator
- Approved for ambulances, hospitals, aircrafts and hospital ships
- 5 hours of battery operating time
- Noninvasive ventilation and high flow oxygen therapy
- Adult, pediatric and optional neonatal kit software

comprehensive ICU ventilator including BIVENT AND PRVC, compact, big capacity battery, no air compressor, intra hospital mobility