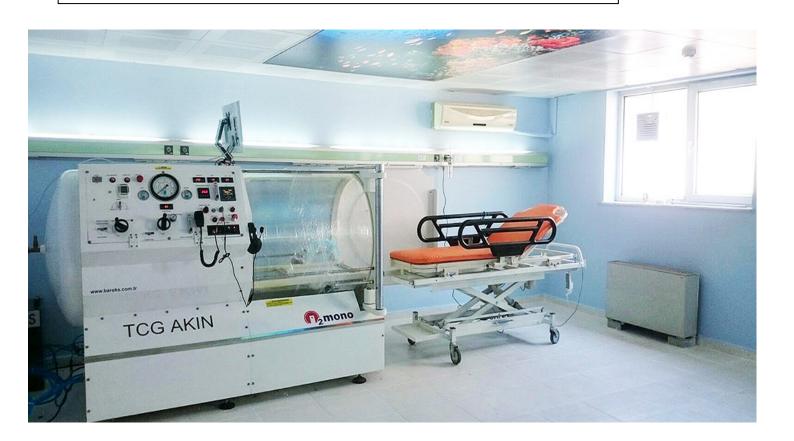

#### O2mono - HALF ACYRILIC

3 ATA (2 bar) pressure , 900 mm HALF acrylic cylinder, BIBS , oxygen excess alarm, over and under pressure alarm, mulfunction alarm, O2 analyzer,  $\frac{1}{2}$ 

Door open safety , Medical CE certified.